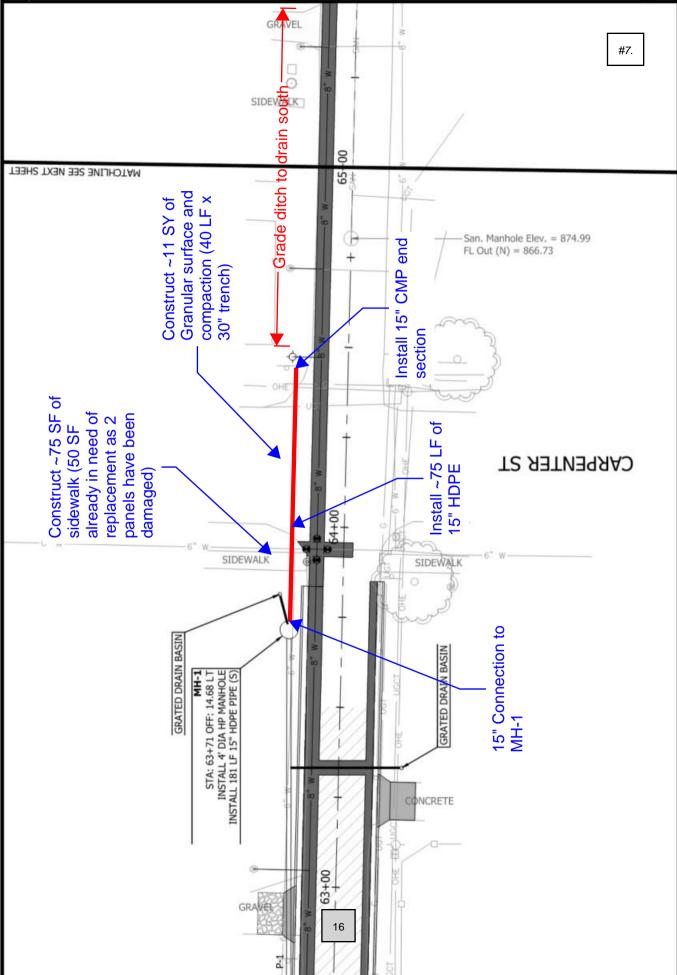

#### Description:

Line Item 14, Straight Back Curb & Gutter (APWA CG-1): decrease quantity by 337 LF.

Line item 16, 15" HP Storm Pipe: increase quantity by 75 LF.

Line item 21, 4' x 4' APWA Type II Curb Inlet: decrease quantity by 1 EA.

Line item 22, 3'x2' High Flow Grated Curb Inlet: increase quantity by 1 EA.

Line Item 23, 15" CMP End Section: increase quantity by 1 EA.

Line item 24, Drain Basin with Dome Grate: increase quantity by 3 EA.

Line item 25. Insert-a-Tee (Pipe to Pipe Connections): increase quantity by 4 EA.

Line Item 27, 4" PCC Sidewalk: increase quantity by 25 SY.

Line Items 67, 6" C900 PR 235 PVC: increase quantity by 20 LF.

Line item 70, Abandon Existing Waterline: increase quantity by 1 EA.

Line item 71, Granular Surface and compaction: increase quantity by 11 SY.

Add line item 74, Additional Removals for Harrison & Carpenter Drainage Extension, 1 LS, unit price of \$950/LS.

#### Attachments:

Harrison and Carpenter Additional Drainage

| CHANGE IN CONTRACT PRICE                              | CHANGE IN CONTRACT TIMES                              |
|-------------------------------------------------------|-------------------------------------------------------|
|                                                       | [note changes in Milestones if applicable]            |
| Original Contract Price:                              | Original Contract Times:                              |
|                                                       | Substantial Completion: <u>180 days</u>               |
| \$_1,235,917.00                                       | Ready for Final Payment: 210 days                     |
|                                                       | days or dates                                         |
| [Increase] [Decrease] from previously approved Change | [Increase] [Decrease] from previously approved Change |
| Orders No. 1 to No. 2:                                | Orders No. <u>1</u> to No. <u>1</u> :                 |
|                                                       | Substantial Completion: 30 days                       |
| \$ 91,637.30                                          | Ready for Final Payment: 30 days                      |
|                                                       | days                                                  |
| Contract Price prior to this Change Order:            | Contract Times prior to this Change Order:            |
|                                                       | Substantial Completion: 210 days                      |
| \$ <u>1,327,554.30</u>                                | Ready for Final Payment: 2400 days                    |
|                                                       | days or dates                                         |
| [Decrease] of this Change Order:                      | [Increase] of this Change Order:                      |
|                                                       | Substantial Completion: N/A                           |
| \$ -1,683.88                                          | Ready for Final Payment: N/A                          |
|                                                       | days or dates                                         |
| Contract Price incorporating this Change Order:       | Contract Times with all approved Change Orders:       |
|                                                       | Substantial Completion: 210 days                      |
| \$ 1,325,870.42                                       | Ready for Final Payment: <u>240 days</u>              |
|                                                       | days or dates                                         |
| FICDO* C 041 Che                                      | · · · · · · · · · · · · · · · · · · ·                 |